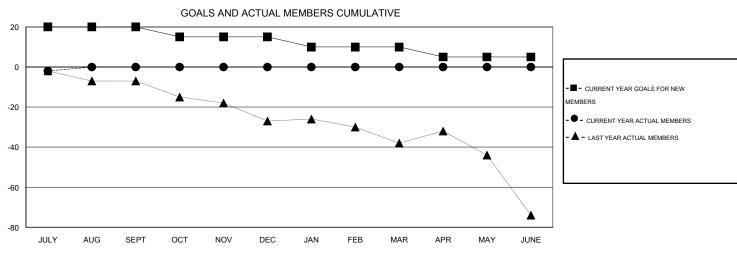

## LOCATION MISSOURI

 $\mathsf{GMT}\;\mathsf{CA}\;1$ 

| Clubs                      |                  |           |                  |                  | Members  RESULTS FOR 2015-2016 |                    |                                     |                    |                  |  |
|----------------------------|------------------|-----------|------------------|------------------|--------------------------------|--------------------|-------------------------------------|--------------------|------------------|--|
| RESULTS FOR 2015-2016      |                  |           |                  |                  |                                |                    |                                     |                    |                  |  |
| QUARTER                    | NEW CLUB<br>GOAL | NEW CLUBS | DROPPED<br>CLUBS | NET<br>GAIN/LOSS | QUARTER                        | NEW MEMBER<br>GOAL | CHARTER AND<br>NEW MEMBERS<br>ADDED | DROPPED<br>MEMBERS | NET<br>GAIN/LOSS |  |
| JULY/AUG/SEPT              | 1                | 0         | 0                | 0                | JULY/AUG/SEPT                  | 20<br>-5           | 11<br>0                             | 13<br>0            | -2<br>0          |  |
| OCT/NOV/DEC<br>JAN/FEB/MAR | 0                | 0         | 0                | 0                | OCT/NOV/DEC  JAN/FEB/MAR       | -5<br>-5<br>-5     | 0                                   | 0                  | 0                |  |